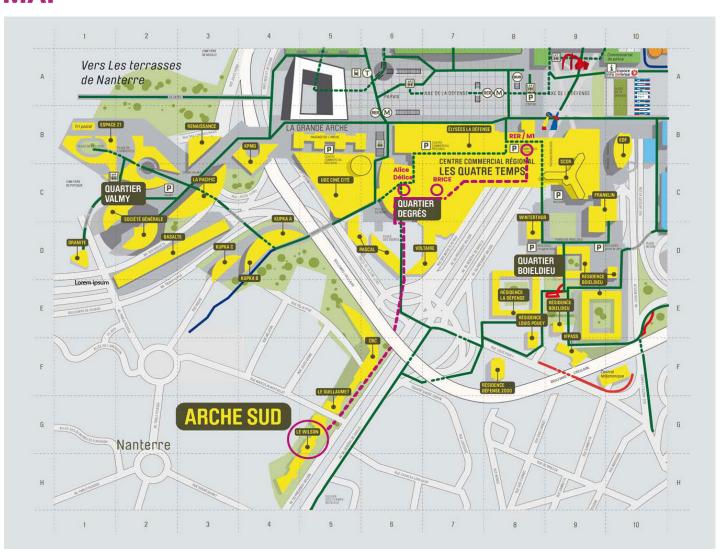

## **Come to Comexposium**

70 avenue du Général de Gaulle, 92800 Puteaux Tel +33 (0)176771111

## By public transport

Get off at "La Défense Grande Arche" station Take the "Les Quatre Temps" shopping Westfield centre exit

- Enter the "Westfield les 4 temps" shopping centre. Take two escalators, one after the other, to get to the first floor. Keep walking forwards (in the direction of "Porte de Rueil").
- Near the Go Sport sign, take the "Quartier Degrés / Porte de Rueil" exit between Alice Délice and Brice. Then cross the "Place des Degrés" and walk up Avenue Général de Gaulle.
- Go as far as no. 70: Immeuble Le Wilson.

## By car, bicycle or scooter

From the A86 (eastbound)

- Take the A14 exit and head towards "La Défense Paris Porte Maillot". In the tunnel, take the "La Défense Centre" exit. Then follow signs for "La Défense Centre".
- Once you arrive on the ring road, get into the right-hand lane and take the "N13" exit.
- Cross the avenue, the "Le Wilson" building is opposite you, at number 70.

## **MAP**